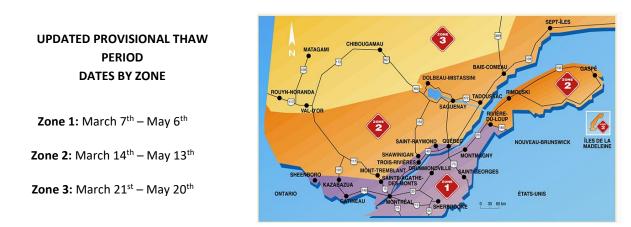

## **Dear Valued Customer**

MSC Canada will be applying restrictions to cargo weight during the annual Spring Thaw period in compliance with Quebec's Ministry of Transport regulations. The official dates by zone are as follows: