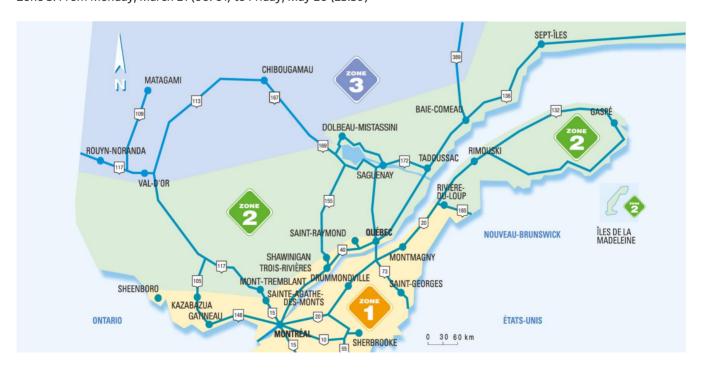

To comply with the regulations – Maersk will implement the following maximum acceptable cargo weight restrictions:

Thaw Period Dates\*

Zone 1: From Monday, March 7 (00:01) to Friday, May 6 (23:59)

Zone 2: From Monday, March 14 (00:01) to Friday, May 13 (23:59)

Zone 3: From Monday, March 21 (00: 01) to Friday, May 20 (23:59)

<sup>\*</sup>Thaw Period Dates are subject to change without any notification and are dependent on weather conditions. Please <u>refer</u> to the Quebec Ministry of Transport for the most update to date details.